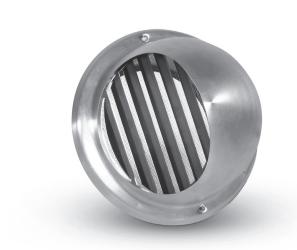

### Description

Depending on their application, UVLA components can be used as air intakes or roof ejectors

Furnished with a semicircular protection cover preventing the air from being blown in and slanting blades that guide the air flow downwards. In addition, the air intake is provided with insect mesh. It has rubber gaskets and is fitted with mounting clamps to make its installation easier. It is featured by an attractive appearance and long durability and can be used both indoors and outdoors.