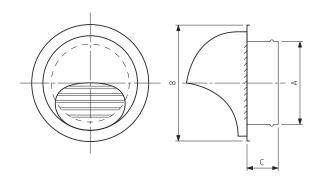

#### **Dimensions**

| Ød   | А    | В    | С    |
|------|------|------|------|
| [mm] | [mm] | [mm] | [mm] |
| 100  | 97   | 133  | 52   |
| 125  | 120  | 165  | 52   |
| 150  | 145  | 192  | 62   |
| 160  | 155  | 192  | 62   |
| 200  | 195  | 253  | 62   |