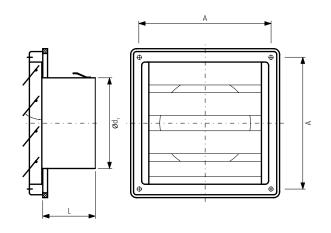

#### **Example identification**

| Product code: | USMS | - aaa |
|---------------|------|-------|
| type<br>Ød    |      |       |
|               |      |       |

#### **Dimensions**

| type     | Ød₁<br>[mm] | A x A<br>[mm] | L<br>[mm] | air flow<br>[cm²] |
|----------|-------------|---------------|-----------|-------------------|
| USMS-100 | 100         | 137 × 137     | 52        | 70                |
| USMS-125 | 125         | 167 × 167     | 52        | 112               |
| USMS-150 | 150         | 167 × 167     | 62        | 164               |