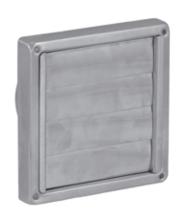

### Description

The USMS external non-return flap valve is made of acidproof sheet metal and suitable for wall mounting using screws. It serves as an roof ejector, with self-closing lamellae protecting the outlet against rainfall.