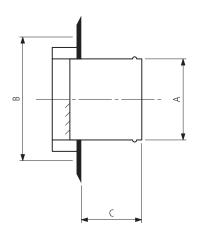

## **Dimensions**

| Ød   | Α    | В    | С    |
|------|------|------|------|
| [mm] | [mm] | [mm] | [mm] |
| 100  | 97   | 133  | 52   |
| 125  | 120  | 165  | 52   |
| 150  | 145  | 192  | 62   |
| 160  | 155  | 192  | 62   |
| 200  | 195  | 253  | 62   |