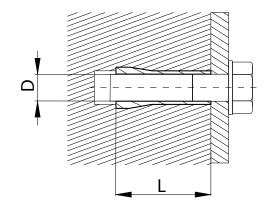

### Example identification

| Product code: | TK8-MO |
|---------------|--------|
|               |        |
| type          |        |

# Dimensions

| type    | diameter D<br>[mm] | lenght L<br>[mm] |
|---------|--------------------|------------------|
| TK6-MO  | M6                 | 30               |
| TK8-MO  | M8                 | 30               |
| ТК10-МО | M10                | 40               |
| TK12-MO | M12                | 50               |
|         |                    |                  |