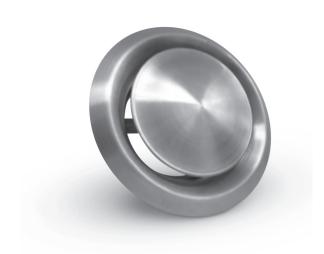

## Chrome-Nickel Ventilation Cap Supply and Roof Valve

## KCN

## Description

KCN valves are designed for supply and roof ventilation systems.

They provide smooth control capabilities to adjust precisely the air flow. The design of the control ensures optimal operation in both types of installation. The valves show a very attractive appearance, durability, and are easy to install.