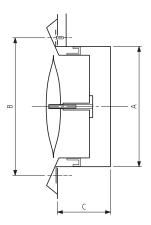

## **Dimensions**

| Ød<br>[mm] | A<br>[mm] | В<br>[mm] | C<br>[mm] |
|------------|-----------|-----------|-----------|
| 100        | 97        | 118       | 52        |
| 125        | 120       | 141       | 52        |
| 150        | 145       | 162       | 62        |
| 160        | 155       | 172       | 62        |
| 200        | 195       | 208       | 70        |