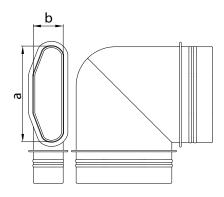

## **Dimensions**

FLX-VBH

**FLX-VBW** 

| code    | a<br>[mm] | b<br>[mm] |
|---------|-----------|-----------|
| FLX-VBH | 122       | 38        |
| FLX-VBW | 122       | 38        |