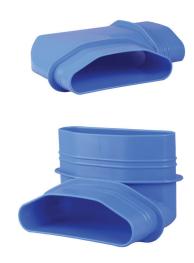

## **Description**

FLX-VBH/FLX-VBW oval, plastic elbows use nipple connection with HPDE oval ducts, diameter 132-52 mm. FLX-VBH horizontal elbow features a 90 degree angle and allows to build complex installations with bends which might have been impossible when using only flexible ducts. FLX-VBW version allows to make a quick upwards turn with the installed ducts – it is necessary, e.g. when installing pipes on the floor and afterwards along the wall.