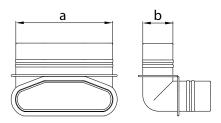

## **Dimensions**

FLX-VBH

**FLX-VBW** 

| code    | a<br>[mm] | b<br>[mm] |
|---------|-----------|-----------|
| FLX-VBH | 122       | 38        |
| FLX-VBW | 122       | 38        |