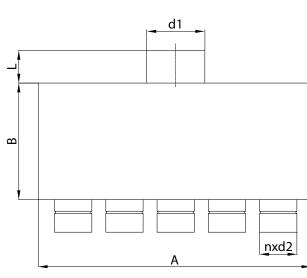

#### Note:

Standard diameter  $d_1$  is made as nippel. On special request diameter  $d_1$  can be made as female dimension.

#### Example

| Product code                    | FLX-PRO-P - 75 - 10 |  |
|---------------------------------|---------------------|--|
| type<br>diameter<br>connections |                     |  |

| code            | A<br>[mm] | B<br>[mm] | -   | L<br>[mm] | d1<br>[mm] | n<br>[szt.] | d2<br>[mm] |
|-----------------|-----------|-----------|-----|-----------|------------|-------------|------------|
| FLX-PRO-P-75-10 | 500       | 180       | 230 | 60        | 200        | 10          | 75         |
| FLX-PRO-P-75-12 | 600       | 180       | 230 | 60        | 200        | 12          | 75         |
| FLX-PRO-P-90-10 | 600       | 200       | 240 | 60        | 200        | 10          | 90         |
| FLX-PRO-P-90-12 | 720       | 200       | 240 | 60        | 200        | 12          | 90         |

### Dimensions

is a legally protected trademark and technical patent. All rights reserved.