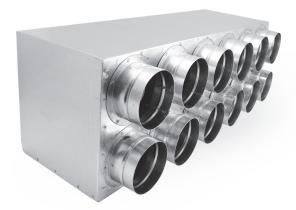

## Description

FLX-PRO-P plenum boxes are connecting pieces for FLX-HDPE and FLX-HDPE-A flexible ducts, which form a distribution system for mechanical installations, including recuperator systems.

Due to small size, they do not require a lot of space or special installation. This allows to save more usable interior space. FLX-PRO plenum boxes are made of galvanized steel.

On special request, it is possible to make the plenum boxes using stainless steel.

It is possible to order insulated FLX-PRI-P plenum boxes. Plenum boxes are inside insulated with technical insulation with thickness of 9mm. Weldings are made outside the plenum boxes.