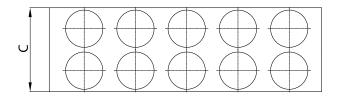

#### Example

| Product code                    | FLX-PRO-P - 75 - 10 |  |
|---------------------------------|---------------------|--|
| type<br>diameter<br>connections |                     |  |

| code            | A<br>[mm] | B<br>[mm] | -   | L<br>[mm] | d1<br>[mm] | n<br>[szt.] | d2<br>[mm] |
|-----------------|-----------|-----------|-----|-----------|------------|-------------|------------|
| FLX-PRO-P-75-10 | 500       | 180       | 230 | 60        | 200        | 10          | 75         |
| FLX-PRO-P-75-12 | 600       | 180       | 230 | 60        | 200        | 12          | 75         |
| FLX-PRO-P-90-10 | 600       | 200       | 240 | 60        | 200        | 10          | 90         |
| FLX-PRO-P-90-12 | 720       | 200       | 240 | 60        | 200        | 12          | 90         |

### Dimensions

is a legally protected trademark and technical patent. All rights reserved.