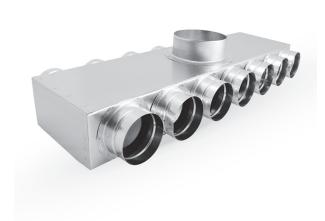

## Description

FLX-PRO plenum boxes are connecting pieces for FLX-HDPE and FLX-HDPE-A flexible ducts, which form a distribution system for mechanical installations, including recuperator systems. Due to small size, they do not require a lot of space or special installation. This allows to save more usable interior space. FLX-PRO plenum boxes are made of galvanized steel.

On special request, it is possible to make the plenum boxes using stainless steel.

It is possible to order insulated FLX-PRI plenum boxes. Plenum boxes are inside insulated with technical insulation with thickness of 9mm. Weldings are made outside the plenum boxes. To preserve the tightness class C it is recommended to use gasket FLX-USZ or FLX-USC.