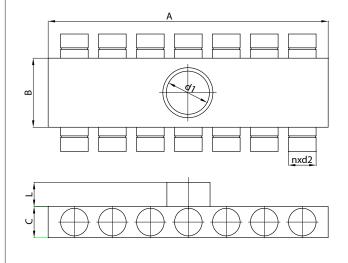

Note:

diameter connections

Standard diameter d<sub>1</sub> is made as nippel.

## **Dimensions**

| code           | A<br>[mm] | B<br>[mm] | _   | L<br>[mm] | d1<br>[mm] | n<br>[szt] | d2<br>[mm] |
|----------------|-----------|-----------|-----|-----------|------------|------------|------------|
| FLX-PRO-63-7-7 | 630       | 280       | 75  | 60        | 200        | 14         | 63         |
| FLX-PRO-75-7-7 | 700       | 300       | 90  | 60        | 200        | 14         | 75         |
| FLX-PRO-90-7-7 | 840       | 360       | 110 | 60        | 200        | 14         | 90         |