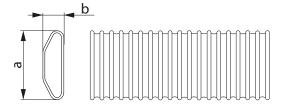

## **Dimensions**

| code            | anom | b    | bending    | weight  |
|-----------------|------|------|------------|---------|
|                 | [mm] | [mm] | radius [m] | [kg/rm] |
| FLX-HDPE-132-52 | 132  | 52   |            |         |

#### Example

FLX - HDPE - 132-52 Product code: type material dimension