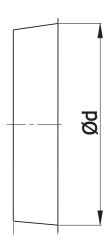

#### **Dimensions**

| code          | d,<br>[mm] | d <sub>2</sub><br>[mm] | L<br>[mm] | aplication                                                           |
|---------------|------------|------------------------|-----------|----------------------------------------------------------------------|
| FLX-CS-PVC-63 | 51         | 49                     | 20        | mounted inside the ducts:<br>FLX-HDPE-63, FLX-HDPE-A-63              |
| FLX-CF-PVC-63 | 66         | 63                     | 20        | mounted inside the take-offs of plenum boxes $FLX-\dots -63$         |
| FLX-CS-PVC-75 | 63         | 59                     | 20        | mounted inside the ducts:<br>LX-HDPE-75, FLX-HDPE-A-75               |
| FLX-CF-PVC-75 | 780        | 78                     | 20        | mounted inside the take-offs of plenum boxes $FLX-\dots\hbox{-}75$   |
| FLX-CS-PVC-90 | 76         | 74                     | 20        | mounted inside the ducts:<br>FLX-HDPE-90, FLX-HDPE-A-90              |
| FLX-CF-PVC-90 | 95         | 91                     | 20        | mounted inside the take-offs of plenum boxes $FLX90 \label{eq:FLX-}$ |