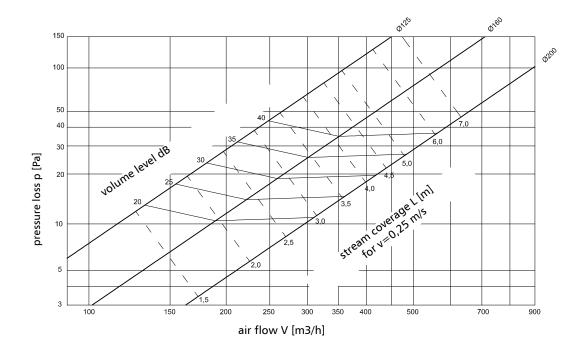

galvanized steel sheet Finish: powder painted Standard color: RAL 9010

on special request, it can be painted in any color from the RAL template.

Example identification
Product code: DKF aaa

type\_\_\_\_\_dimension\_\_\_\_\_

#### **Dimension**



| dimension | ØD<br>[mm] | ØL<br>[mm] | ØM<br>[mm] | N<br>[mm] |
|-----------|------------|------------|------------|-----------|
| 125       | 124        | 305        | 270        | 82        |
| 160       | 159        | 305        | 270        | 82        |
| 200       | 199        | 378        | 330        | 84        |
| 250       | 249        | 477        | 420        | 99        |
| 315       | 314        | 591        | 530        | 116       |
| 400       | 398        | 690        | 630        | 128       |

#### Technical data

Charts