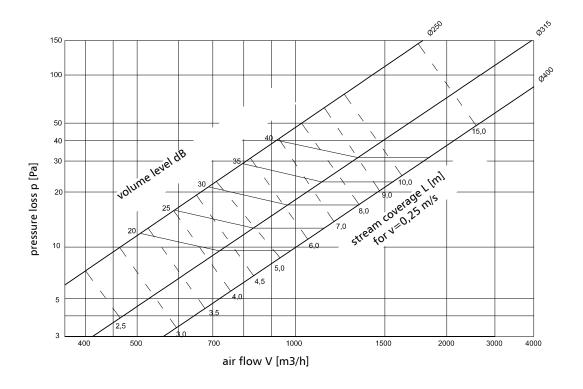

lvanized steel sheet Finish: powder painted Standard color: RAL 9010

on special request, it can be painted in any color from the RAL template.

Example identification
Product code: DKF aaa

type\_\_\_\_\_dimension\_\_\_\_\_

#### **Dimension**



| dimension | ØD<br>[mm] | ØL<br>[mm] | ØM<br>[mm] | N<br>[mm] |
|-----------|------------|------------|------------|-----------|
| 125       | 124        | 305        | 270        | 82        |
| 160       | 159        | 305        | 270        | 82        |
| 200       | 199        | 378        | 330        | 84        |
| 250       | 249        | 477        | 420        | 99        |
| 315       | 314        | 591        | 530        | 116       |
| 400       | 398        | 690        | 630        | 128       |

#### Technical data

Charts