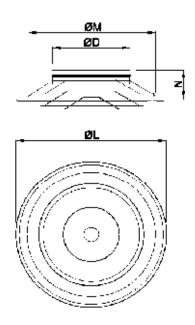

#### **Dimension**

| dimension | ØD<br>[mm] | ØL<br>[mm] | ØM<br>[mm] | N<br>[mm] |
|-----------|------------|------------|------------|-----------|
| 125       | 124        | 305        | 270        | 82        |
| 160       | 159        | 305        | 270        | 82        |
| 200       | 199        | 378        | 330        | 84        |
| 250       | 249        | 477        | 420        | 99        |
| 315       | 314        | 591        | 530        | 116       |
| 400       | 398        | 690        | 630        | 128       |