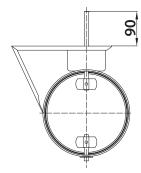

## **Dimensions**

| Ød,<br>rated [mm] | weight<br>[kg] |
|-------------------|----------------|
| 80                | 0,6            |
| 100               | 0,7            |
| 125               | 0,8            |
| 160               | 0,9            |
| 200               | 1,2            |
| 250               | 1,5            |
| 315               | 1,8            |
| 355               | 2,3            |
| 400               | 2,8            |
| 450               | 3,8            |
| 500               | 4,5            |
| 560               | 5,2            |
| 630               | 6,0            |