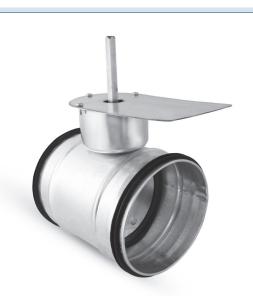

# Description

Dampers with servomotor shelf, available in sizes from Ø80 to Ø630mm, including sizes in between. The servomotor shelf is installed so as to admit an insulation thickness of up to 50mm. DATML/DATM dampers can be employed wherever completely airtight shut-off is required.

#### DATM - shut-off damper for servomotor.

DATML – shut-off damper for servomotor, with gaskets on flanges.