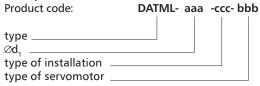

ML/DATM**

### Download Wentyle Download AlnorCAM Buy via B2B



# Description

Dampers with servomotor shelf, available in sizes from Ø80 to Ø630mm, including sizes in between. The servomotor shelf is installed so as to admit an insulation thickness of up to 50mm. DATML/DATM dampers can be employed wherever completely airtight shut-off is required.

The setting angle can be adjusted using a mechanical end stop screw fitted directly onto the servomotor.

If the damper is to be operated outdoors, the motor should be protected against UV radiation and precipitation.

It is possible to use various servomotors with each of the dampers – see page 440.

#### DATM - shut-off damper for servomotor.

DATML – shut-off damper for servomotor, with gaskets on flanges.

#### **Example identification**



## **Dimensions**









| Ød,<br>rated [mm] | weight<br>[kg] |
|-------------------|----------------|
| 80                | 0,6            |
| 100               | 0,7            |
| 125               | 0,8            |
| 160               | 0,9            |
| 200               | 1,2            |
| 250               | 1,5            |
| 315               | 1,8            |
| 355               | 2,3            |
| 400               | 2,8            |
| 450               | 3,8            |
| 500               | 4,5            |
| 560               | 5,2            |
| 630               | 6,0            |

## **ALNOR® ventilation systems**

is a legally protected trademark and technical patent. All rights reserved.