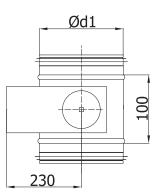

## **Dimensions**

| Ød,<br>rated [mm] | weight<br>[kg] |
|-------------------|----------------|
| 80                | 0,6            |
| 100               | 0,7            |
| 125               | 0,8            |
| 160               | 0,9            |
| 200               | 1,2            |
| 250               | 1,5            |
| 315               | 1,8            |
| 355               | 2,3            |
| 400               | 2,8            |
| 450               | 3,8            |
| 500               | 4,5            |
| 560               | 5,2            |
| 630               | 6,0            |