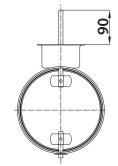

## **Dimensions**

| Ød,<br>rated [mm] | weight<br>[kg] |
|-------------------|----------------|
| 80                | 0,6            |
| 100               | 0,7            |
| 125               | 0,8            |
| 160               | 0,9            |
| 200               | 1,2            |
| 250               | 1,5            |
| 315               | 1,8            |
| 355               | 2,3            |
| 400               | 2,8            |
| 450               | 3,8            |
| 500               | 4,5            |
| 560               | 5,2            |
| 630               | 6,0            |