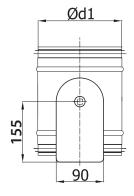

## **Dimensions**

| Ød,<br>rated [mm] | weight<br>[kg] |
|-------------------|----------------|
| 80                | 0,6            |
| 100               | 0,7            |
| 125               | 0,8            |
| 160               | 0,9            |
| 200               | 1,2            |
| 250               | 1,5            |
| 315               | 1,8            |
| 355               | 2,3            |
| 400               | 2,8            |
| 450               | 3,8            |
| 500               | 4,5            |
| 560               | 5,2            |
| 630               | 6,0            |